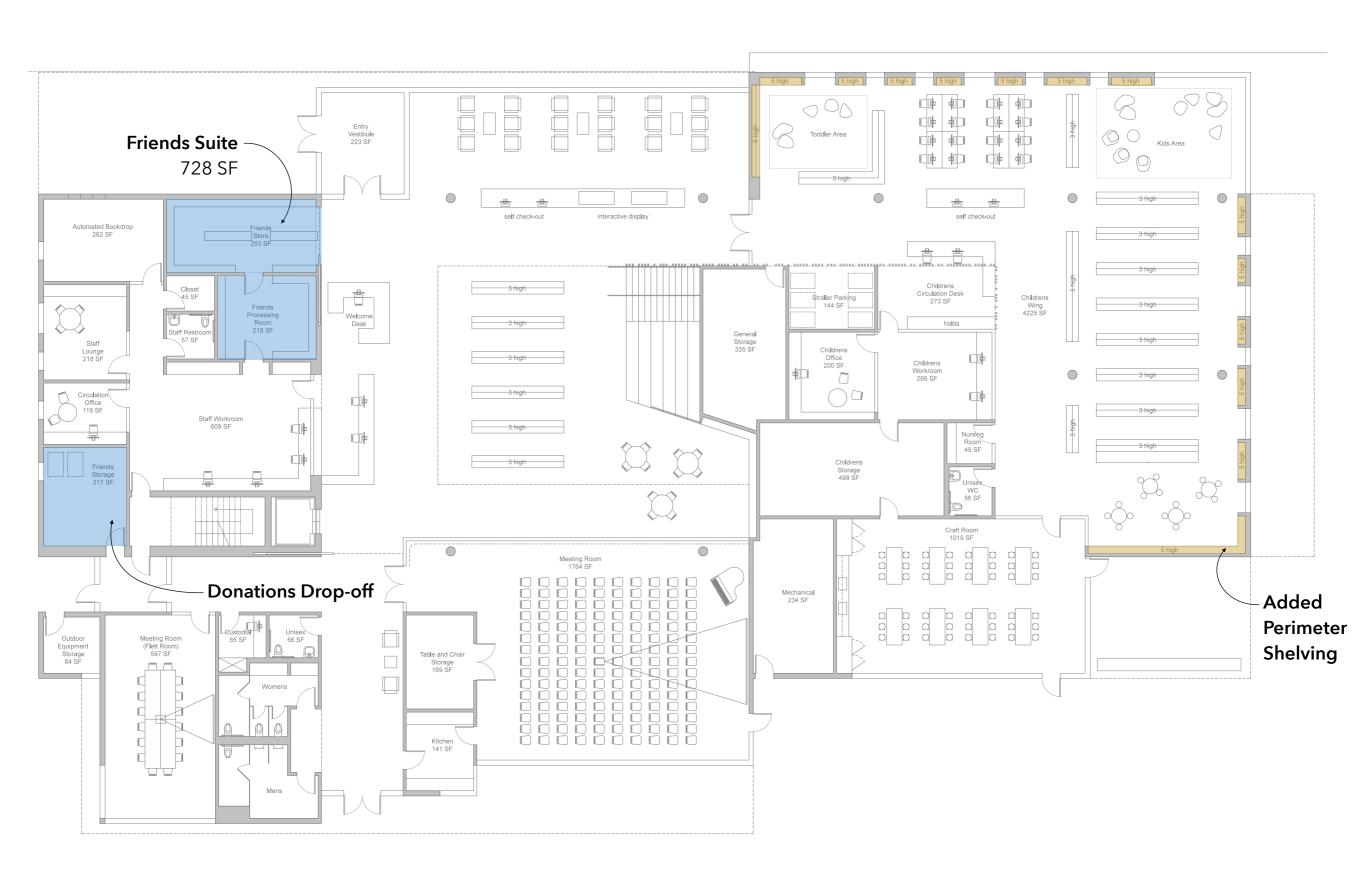

## Belmont Public Library

**LBC Meeting #13** June 18, 2019

Oudens Ello Architecture

First Floor 20,390
Second Floor 19,623
Mechanical Penthouse 2,000
Total Square Footage 42,013 GSF

First Floor Plan - Current Design

First Floor Plan - Current Design

First Floor Plan - Current Design

First Floor Plan - Current Design

Cornell University College of Veterinary Medicine Weiss Manfredi Architecture

First Floor 20,390
Second Floor 19,623
Mechanical Penthouse 2,000
Total Square Footage 42,013 GSF