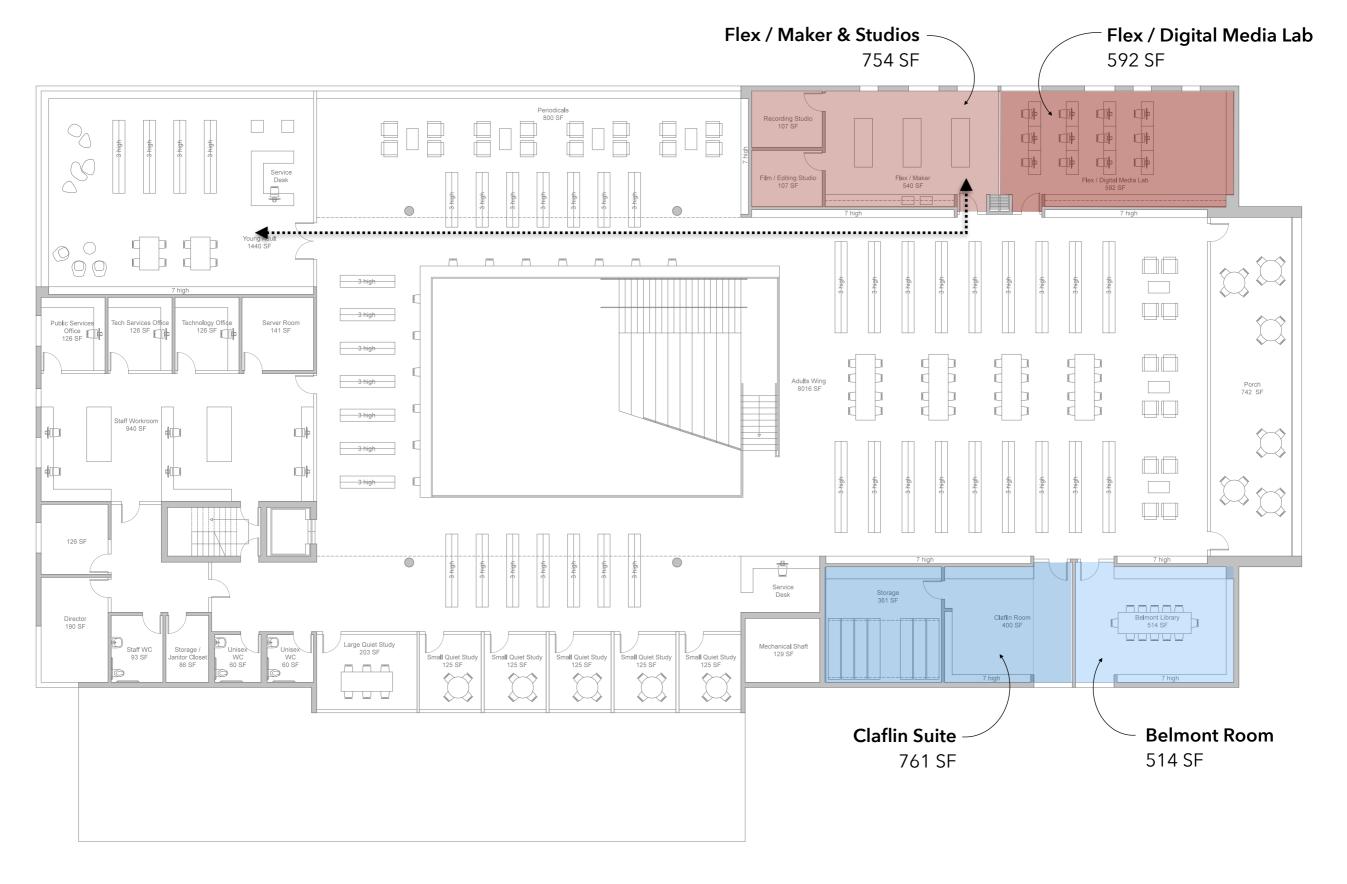

## Belmont Public Library

**LBC Meeting #13** June 18, 2019

Oudens Ello Architecture





First Floor 20,390
Second Floor 19,623
Mechanical Penthouse 2,000
Total Square Footage 42,013 GSF





First Floor Plan - Current Design



First Floor Plan - Current Design



First Floor Plan - Current Design



First Floor Plan - Current Design



Cornell University College of Veterinary Medicine Weiss Manfredi Architecture



First Floor 20,390
Second Floor 19,623
Mechanical Penthouse 2,000
Total Square Footage 42,013 GSF













## **OEA PROPOSED DESIGN**

|          | SHELVING COUNT (LF) | Volumes/LF MULTIPLIER | VOLUME CAPACITY |
|----------|---------------------|-----------------------|-----------------|
| ADULTS   | 7,932               | 8                     | 63,456          |
|          |                     |                       |                 |
|          |                     |                       |                 |
| TEENS    | 596                 | 12                    | 7152            |
|          |                     |                       |                 |
|          |                     |                       |                 |
| CHILDREN | 2,000               | 20                    | 40,000          |

**TOTAL VOLUME CAPACITY** 

110,608

**DIFFERENCE** 

-24,687

## **CU