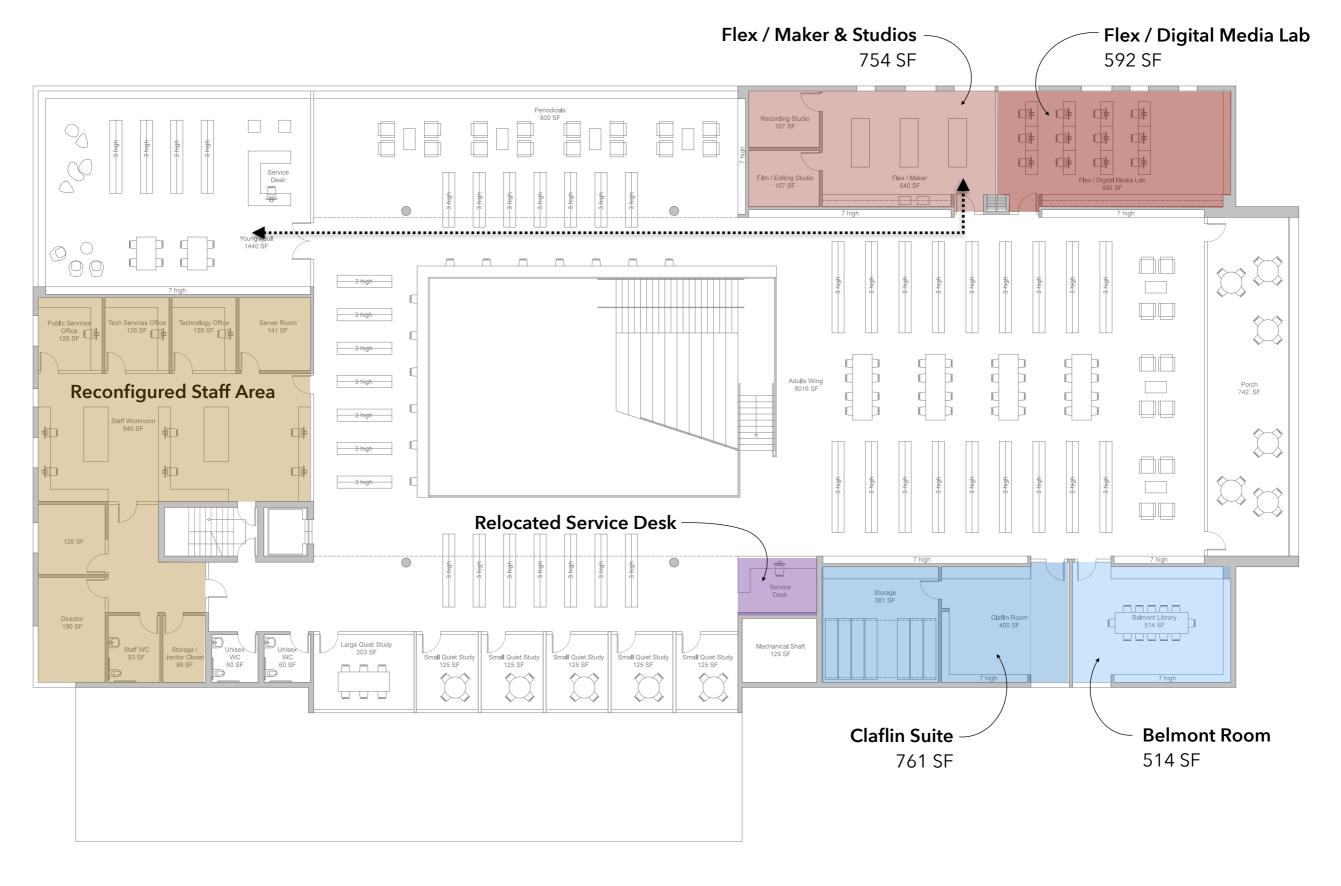

## Belmont Public Library

**LBC Meeting #13** June 18, 2019

Oudens Ello Architecture

First Floor 20,390
Second Floor 19,623
Mechanical Penthouse 2,000
Total Square Footage 42,013 GSF

First Floor Plan - Current Design

First Floor Plan - Current Design

First Floor Plan - Current Design

First Floor Plan - Current Design

Cornell University College of Veterinary Medicine Weiss Manfredi Architecture

First Floor 20,390
Second Floor 19,623
Mechanical Penthouse 2,000
Total Square Footage 42,013 GSF