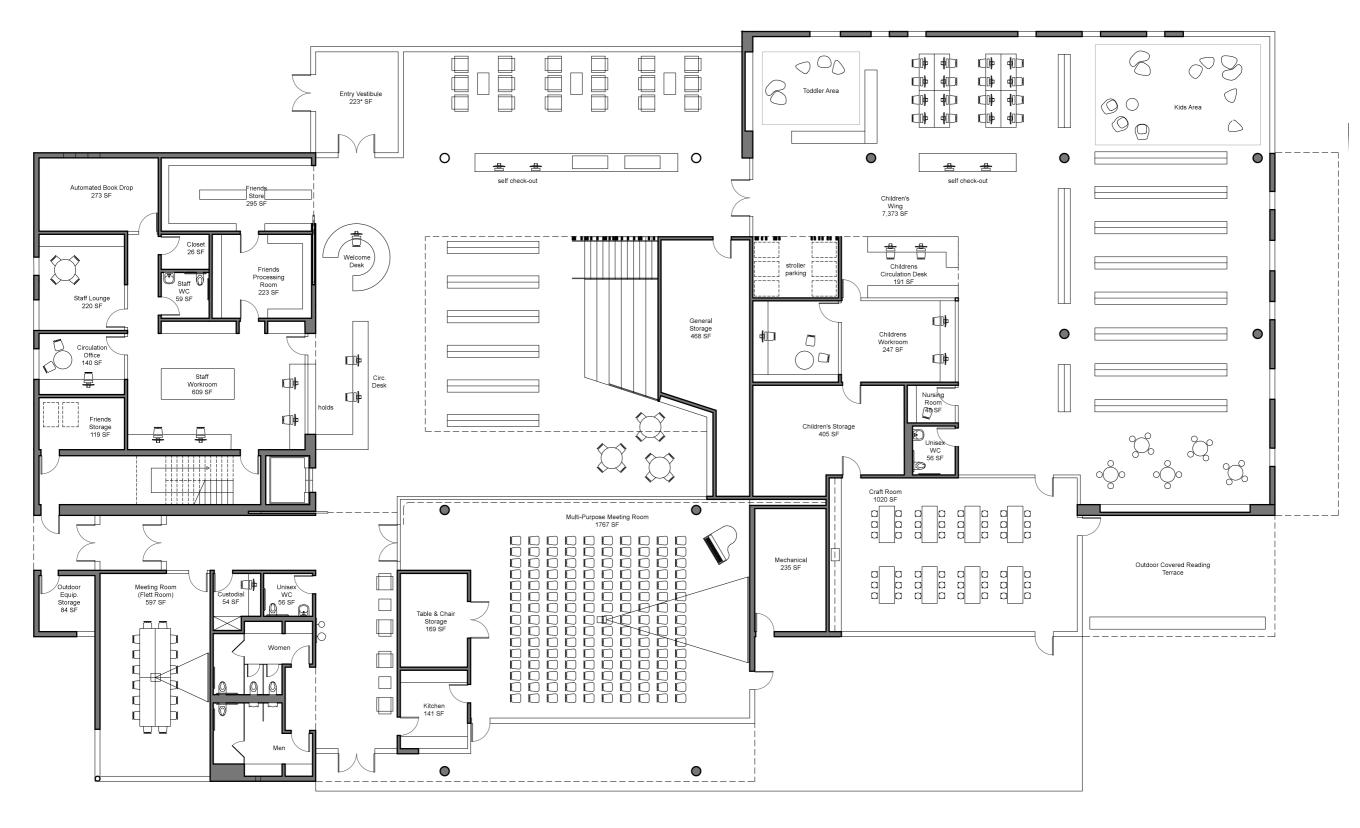

## Belmont Public Library

**LBC Meeting #13** June 18, 2019

Oudens Ello Architecture

First Floor 20,390
Second Floor 19,623
Mechanical Penthouse 2,000
Total Square Footage 42,013 GSF

First Floor Plan - Current Design

First Floor Plan - Current Design

First Floor Plan - Current Design

First Floor Plan - Current Design

Cornell University College of Veterinary Medicine Weiss Manfredi Architecture

First Floor 20,390
Second Floor 19,623
Mechanical Penthouse 2,000
Total Square Footage 42,013 GSF