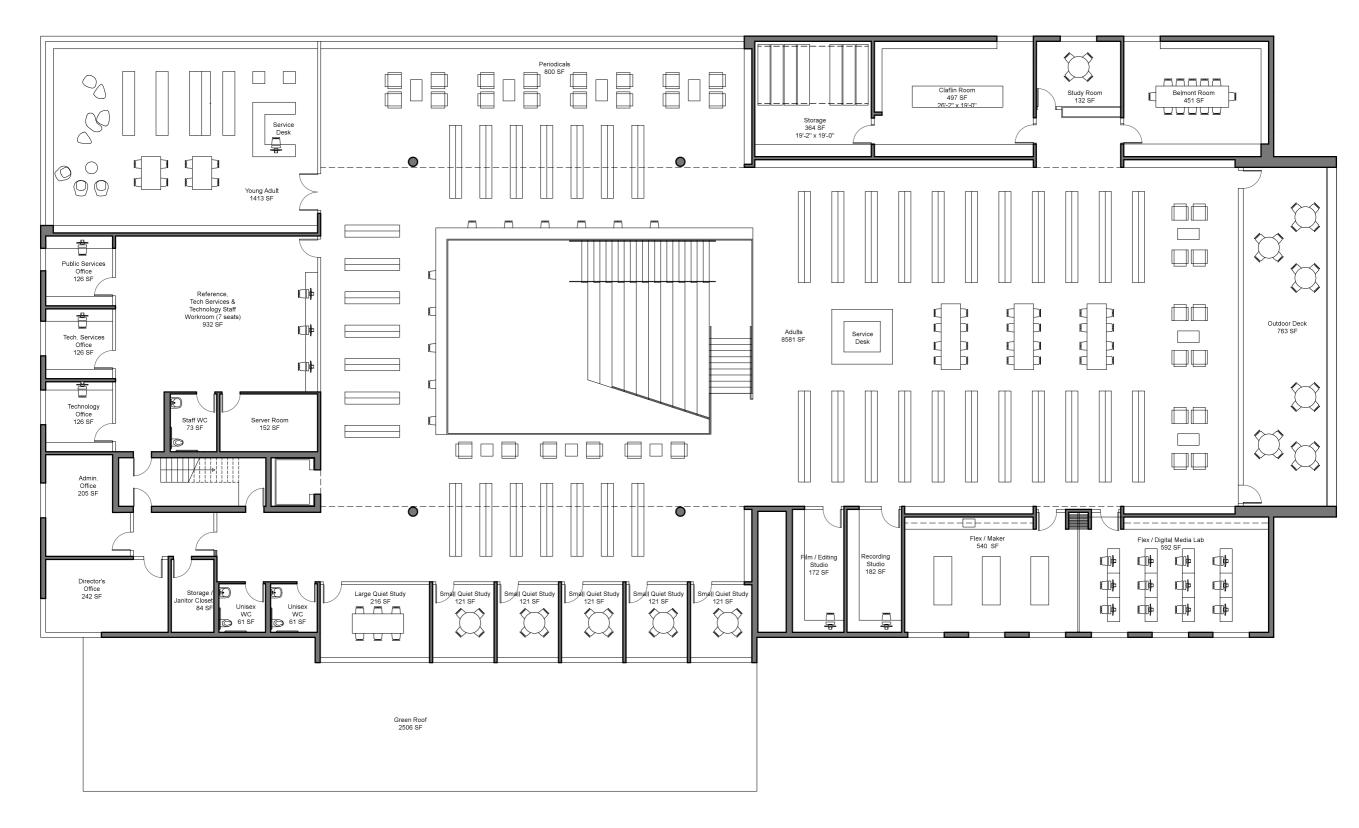

## Belmont Public Library

**LBC Meeting #13** June 18, 2019

Oudens Ello Architecture

First Floor 20,390
Second Floor 19,623
Mechanical Penthouse 2,000
Total Square Footage 42,013 GSF

First Floor Plan - Current Design

First Floor Plan - Current Design

First Floor Plan - Current Design

First Floor Plan - Current Design

Cornell University College of Veterinary Medicine Weiss Manfredi Architecture

First Floor 20,390
Second Floor 19,623
Mechanical Penthouse 2,000
Total Square Footage 42,013 GSF