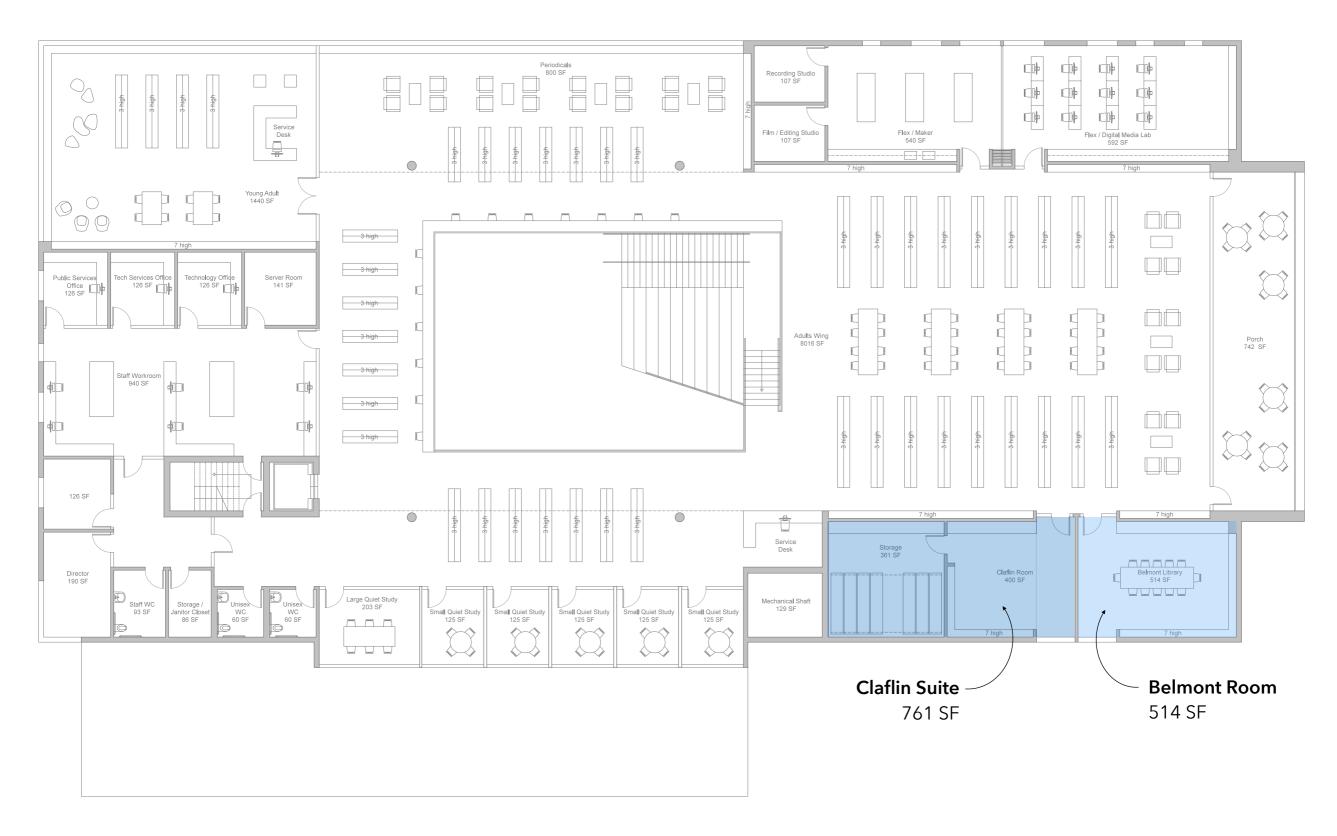

## Belmont Public Library

**LBC Meeting #13** June 18, 2019

Oudens Ello Architecture





First Floor 20,390
Second Floor 19,623
Mechanical Penthouse 2,000
Total Square Footage 42,013 GSF





First Floor Plan - Current Design



First Floor Plan - Current Design



First Floor Plan - Current Design



First Floor Plan - Current Design



Cornell University College of Veterinary Medicine Weiss Manfredi Architecture



First Floor 20,390
Second Floor 19,623
Mechanical Penthouse 2,000
Total Square Footage 42,013 GSF













## **OEA PROPOSED DESIGN**

|          | SHELVING COUNT (LF) | Volumes/LF MULTIPLIER | VOLUME CAPACITY |
|----------|---------------------|-----------------------|-----------------|
| ADULTS   | 7,932               | 8                     | 63,456          |
|          |                     |                       |                 |
|          |                     |                       |                 |
| TEENS    | 596                 | 12                    | 7152            |
|          |                     |                       |                 |
|          |                     |                       |                 |
| CHILDREN | 2,000               | 20                    | 40,000          |

**TOTAL VOLUME CAPACITY** 

110,608

**DIFFERENCE** 

-24,687

## **