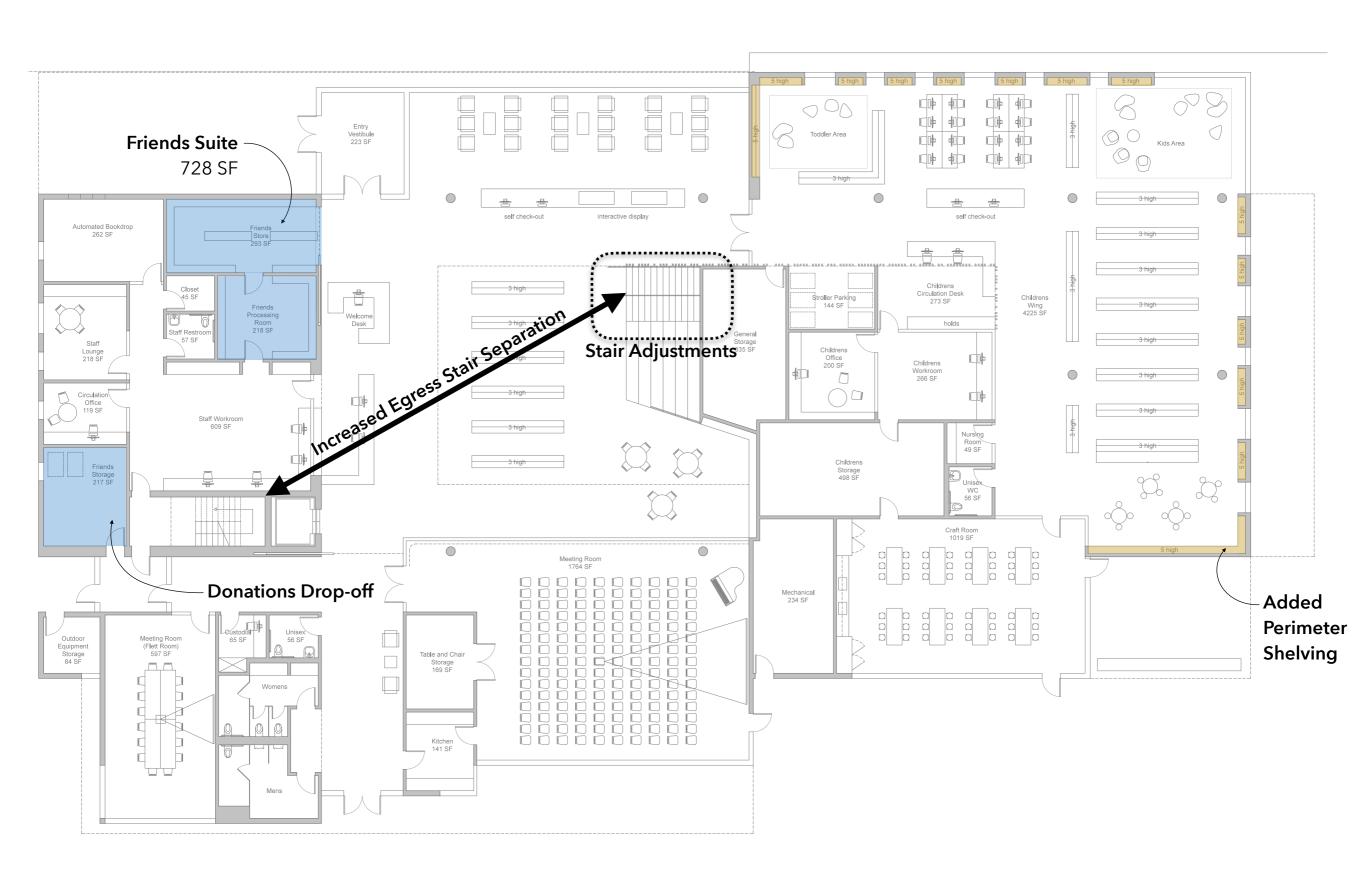

## Belmont Public Library

**LBC Meeting #13** June 18, 2019

Oudens Ello Architecture

First Floor 20,390
Second Floor 19,623
Mechanical Penthouse 2,000
Total Square Footage 42,013 GSF

First Floor Plan - Current Design

First Floor Plan - Current Design

First Floor Plan - Current Design

First Floor Plan - Current Design

Cornell University College of Veterinary Medicine Weiss Manfredi Architecture

First Floor 20,390
Second Floor 19,623
Mechanical Penthouse 2,000
Total Square Footage 42,013 GSF