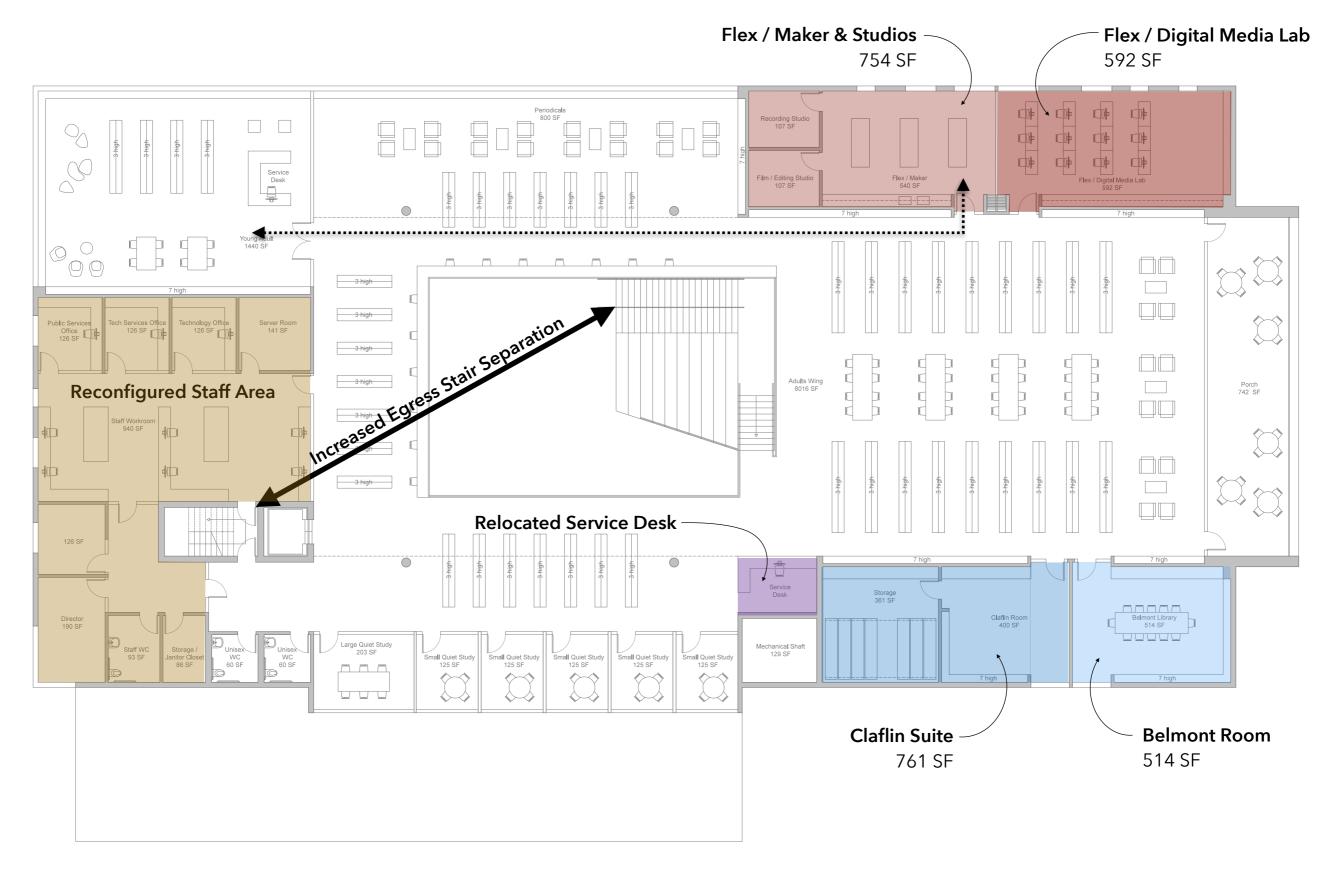

## Belmont Public Library

**LBC Meeting #13** June 18, 2019

Oudens Ello Architecture

First Floor 20,390
Second Floor 19,623
Mechanical Penthouse 2,000
Total Square Footage 42,013 GSF

First Floor Plan - Current Design

First Floor Plan - Current Design

First Floor Plan - Current Design

First Floor Plan - Current Design

Cornell University College of Veterinary Medicine Weiss Manfredi Architecture

First Floor 20,390
Second Floor 19,623
Mechanical Penthouse 2,000
Total Square Footage 42,013 GSF