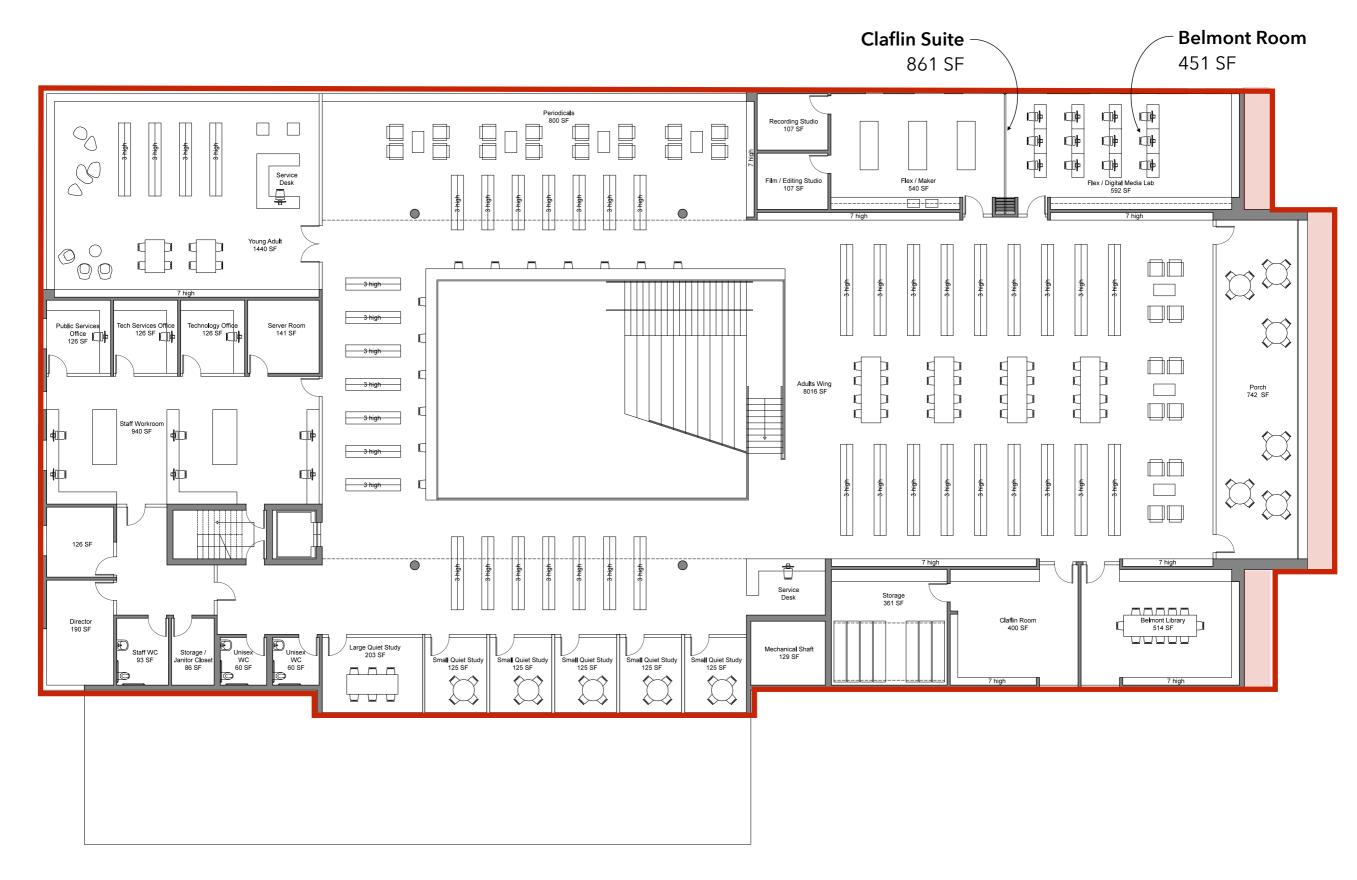

## Belmont Public Library

**LBC Meeting #13** June 18, 2019

Oudens Ello Architecture





First Floor 20,390
Second Floor 19,623
Mechanical Penthouse 2,000
Total Square Footage 42,013 GSF





First Floor Plan - Current Design



First Floor Plan - Current Design



First Floor Plan - Current Design



First Floor Plan - Current Design



Cornell University College of Veterinary Medicine Weiss Manfredi Architecture



First Floor 20,390
Second Floor 19,623
Mechanical Penthouse 2,000
Total Square Footage 42,013 GSF













## **OEA PROPOSED DESIGN**

|          | SHELVING COUNT (LF) | Volumes/LF MULTIPLIER | VOLUME CAPACITY |
|----------|---------------------|-----------------------|-----------------|
| ADULTS   | 7,932               | 8                     | 63,456          |
|          |                     |                       |                 |
|          |                     |                       |                 |
| TEENS    | 596                 | 12                    | 7152            |
|          |                     |                       |                 |
|          |                     |                       |                 |
| CHILDREN | 2,000               | 20                    | 40,000          |

**TOTAL VOLUME CAPACITY** 

110,608

**DIFFERENCE** 

-24,687

##