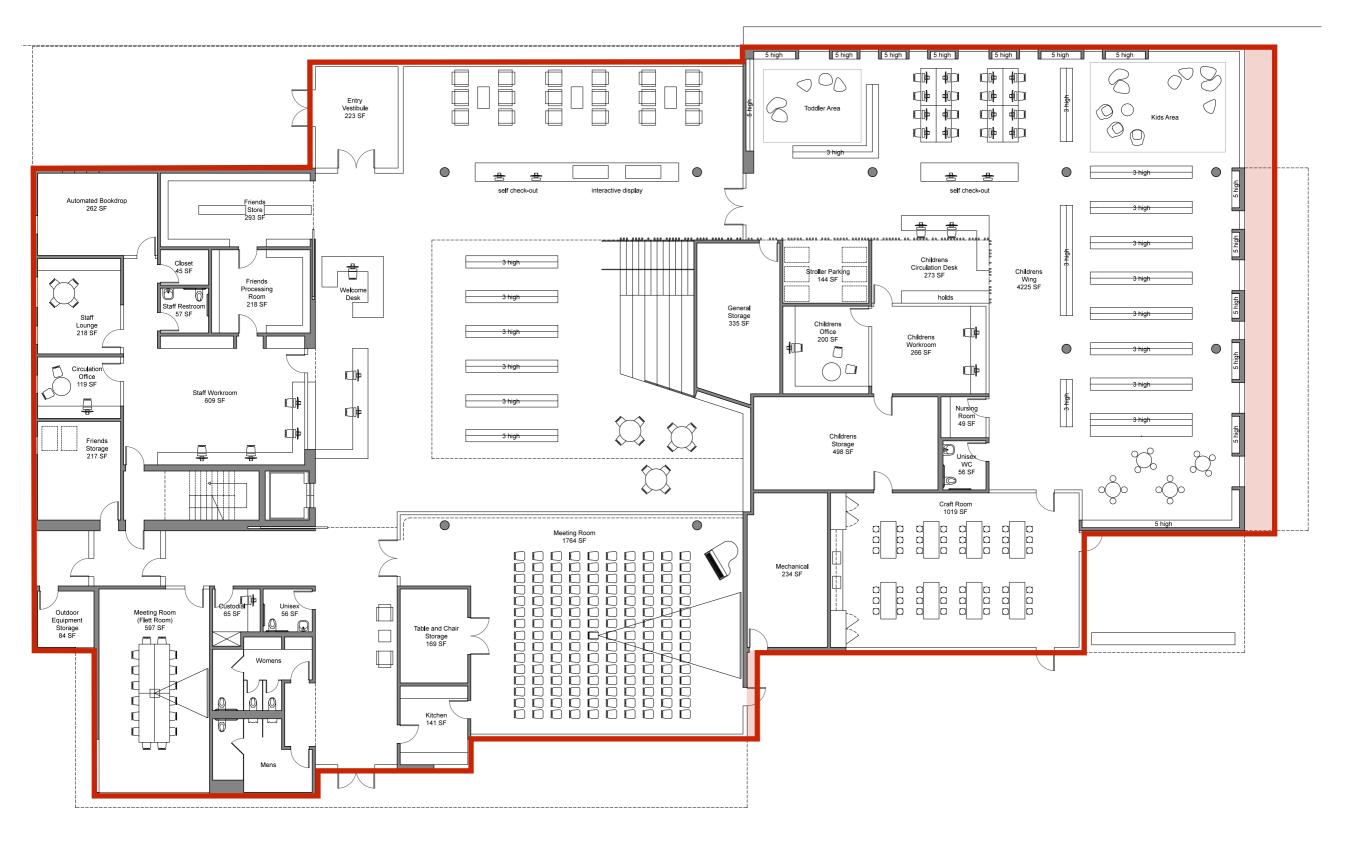

## **OEA PROPOSED DESIGN**

|          | SHELVING COUNT (LF) | Volumes/LF MULTIPLIER | VOLUME CAPACITY |
|----------|---------------------|-----------------------|-----------------|
| ADULTS   | 7,932               | 8                     | 63,456          |
|          |                     |                       |                 |
|          |                     |                       |                 |
| TEENS    | 596                 | 12                    | 7152            |
|          |                     |                       |                 |
|          |                     |                       |                 |
| CHILDREN | 2,000               | 20                    | 40,000          |

**TOTAL VOLUME CAPACITY** 

110,608

**DIFFERENCE** 

-24,687

## **CURRENT COLLECTION**

|          | VOLUME COUNT |
|----------|--------------|
| ADULTS   | 87,753       |
|          |              |
|          |              |
| TEENS    | 7,233        |
|          |              |
|          |              |
| CHILDREN | 40,309       |

**TOTAL VOLUME COUNT** 

135,295