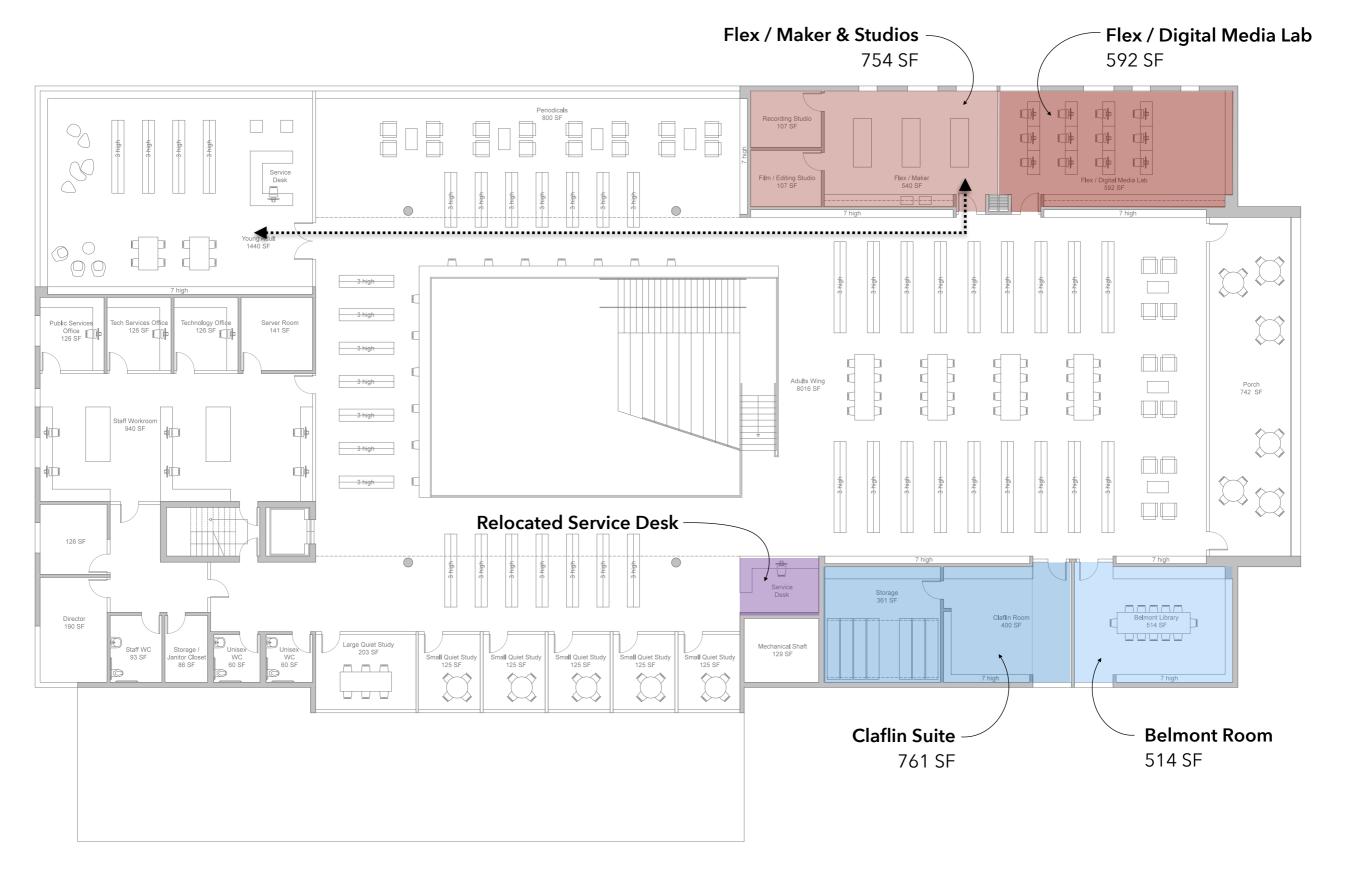

## Belmont Public Library

**LBC Meeting #13** June 18, 2019

Oudens Ello Architecture

First Floor 20,390
Second Floor 19,623
Mechanical Penthouse 2,000
Total Square Footage 42,013 GSF

First Floor Plan - Current Design

First Floor Plan - Current Design

First Floor Plan - Current Design

First Floor Plan - Current Design

Cornell University College of Veterinary Medicine Weiss Manfredi Architecture

First Floor 20,390
Second Floor 19,623
Mechanical Penthouse 2,000
Total Square Footage 42,013 GSF