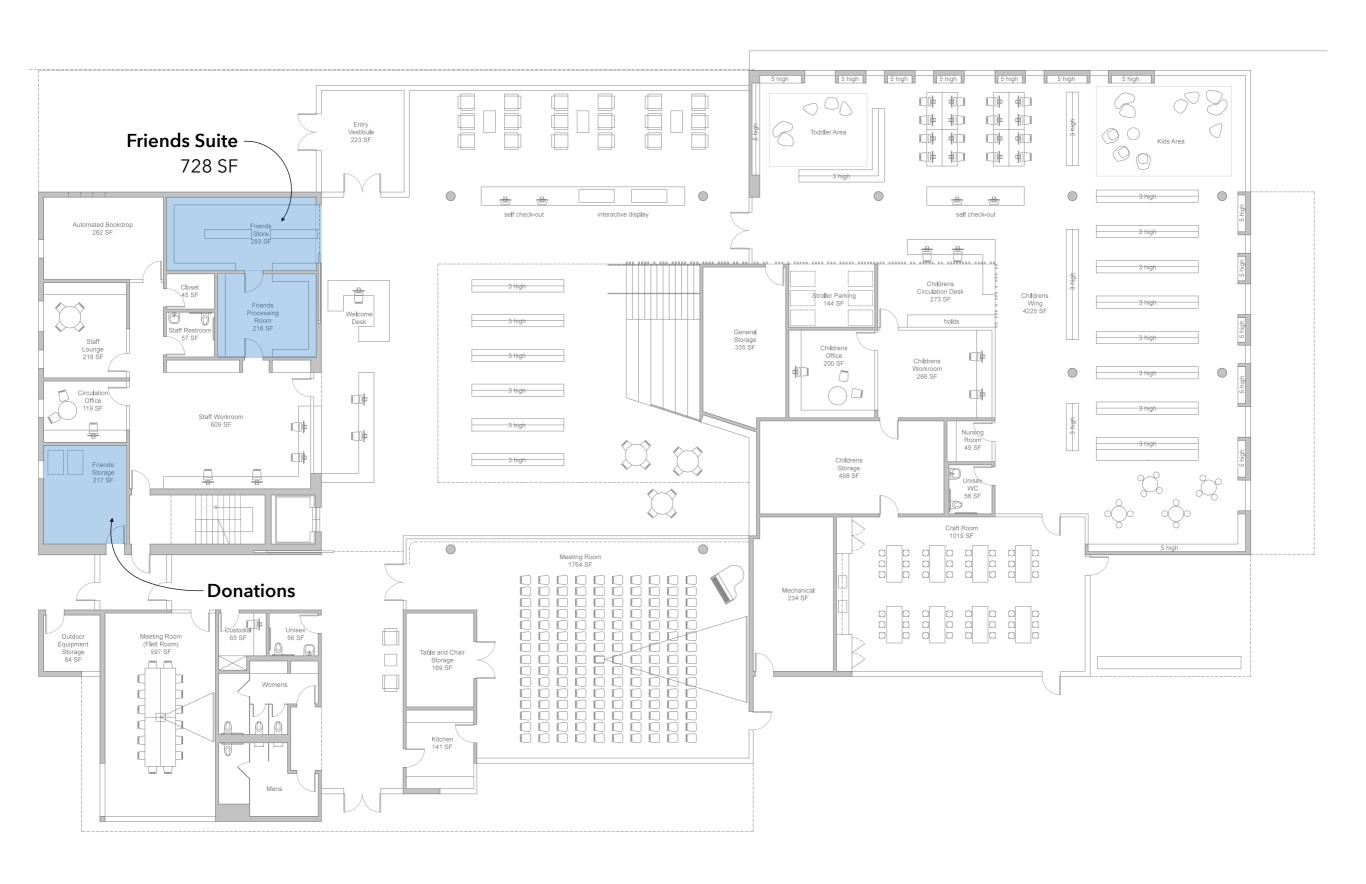

## Belmont Public Library

**LBC Meeting #13** June 18, 2019

Oudens Ello Architecture





First Floor 20,390
Second Floor 19,623
Mechanical Penthouse 2,000
Total Square Footage 42,013 GSF





First Floor Plan - Current Design



First Floor Plan - Current Design



First Floor Plan - Current Design



First Floor Plan - Current Design



Cornell University College of Veterinary Medicine Weiss Manfredi Architecture



First Floor 20,390
Second Floor 19,623
Mechanical Penthouse 2,000
Total Square Footage 42,013 GSF













## **OEA PROPOSED DESIGN**

|          | SHELVING COUNT (LF) | Volumes/LF MULTIPLIER | VOLUME CAPACITY |
|----------|---------------------|-----------------------|-----------------|
| ADULTS   | 7,932               | 8                     | 63,456          |
|          |                     |                       |                 |
|          |                     |                       |                 |
| TEENS    | 596                 | 12