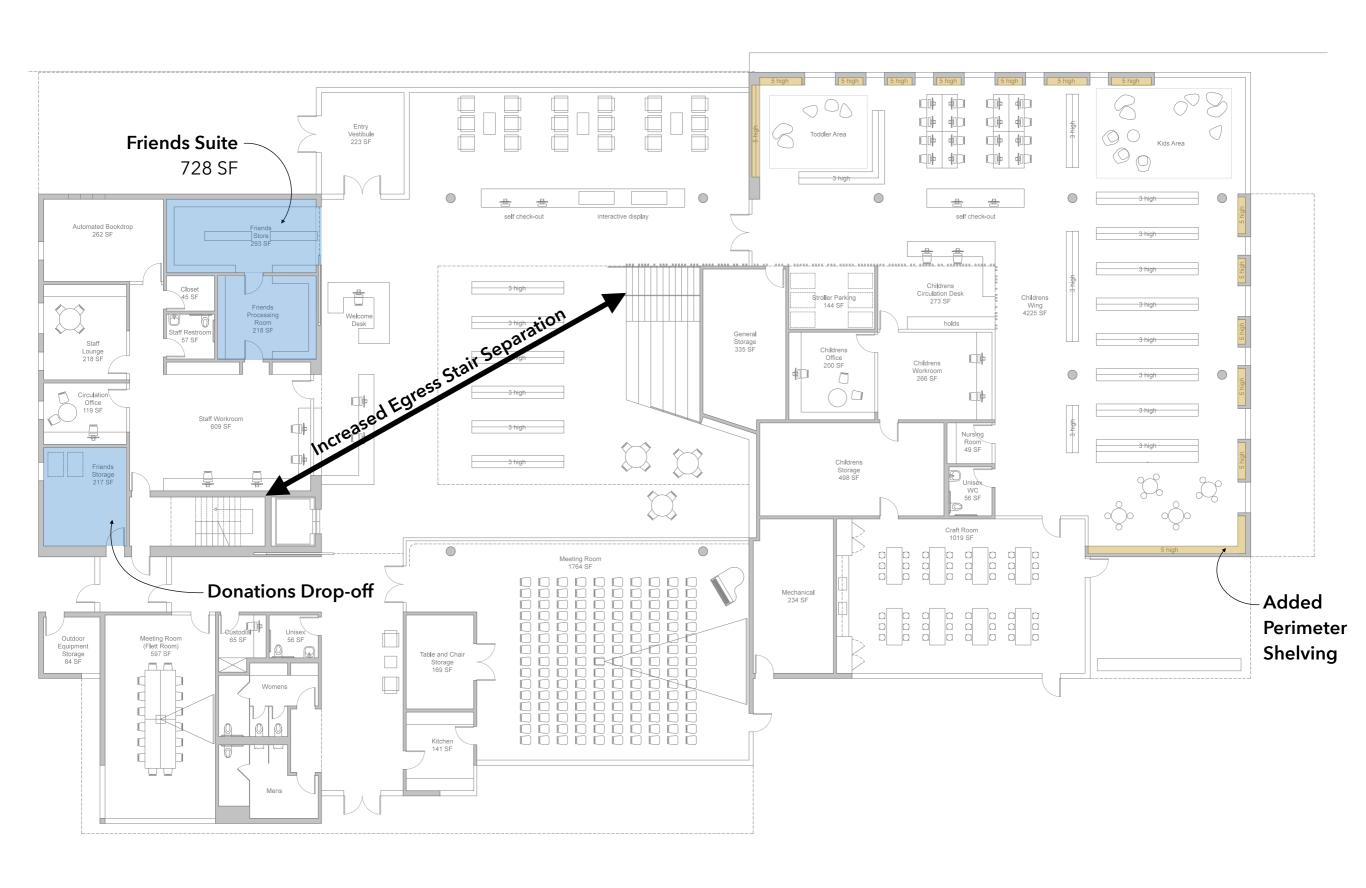

## Belmont Public Library

**LBC Meeting #13** June 18, 2019

Oudens Ello Architecture

First Floor 20,390
Second Floor 19,623
Mechanical Penthouse 2,000
Total Square Footage 42,013 GSF

First Floor Plan - Current Design

First Floor Plan - Current Design

First Floor Plan - Current Design

First Floor Plan - Current Design

Cornell University College of Veterinary Medicine Weiss Manfredi Architecture

First Floor 20,390
Second Floor 19,623
Mechanical Penthouse 2,000
Total Square Footage 42,013 GSF