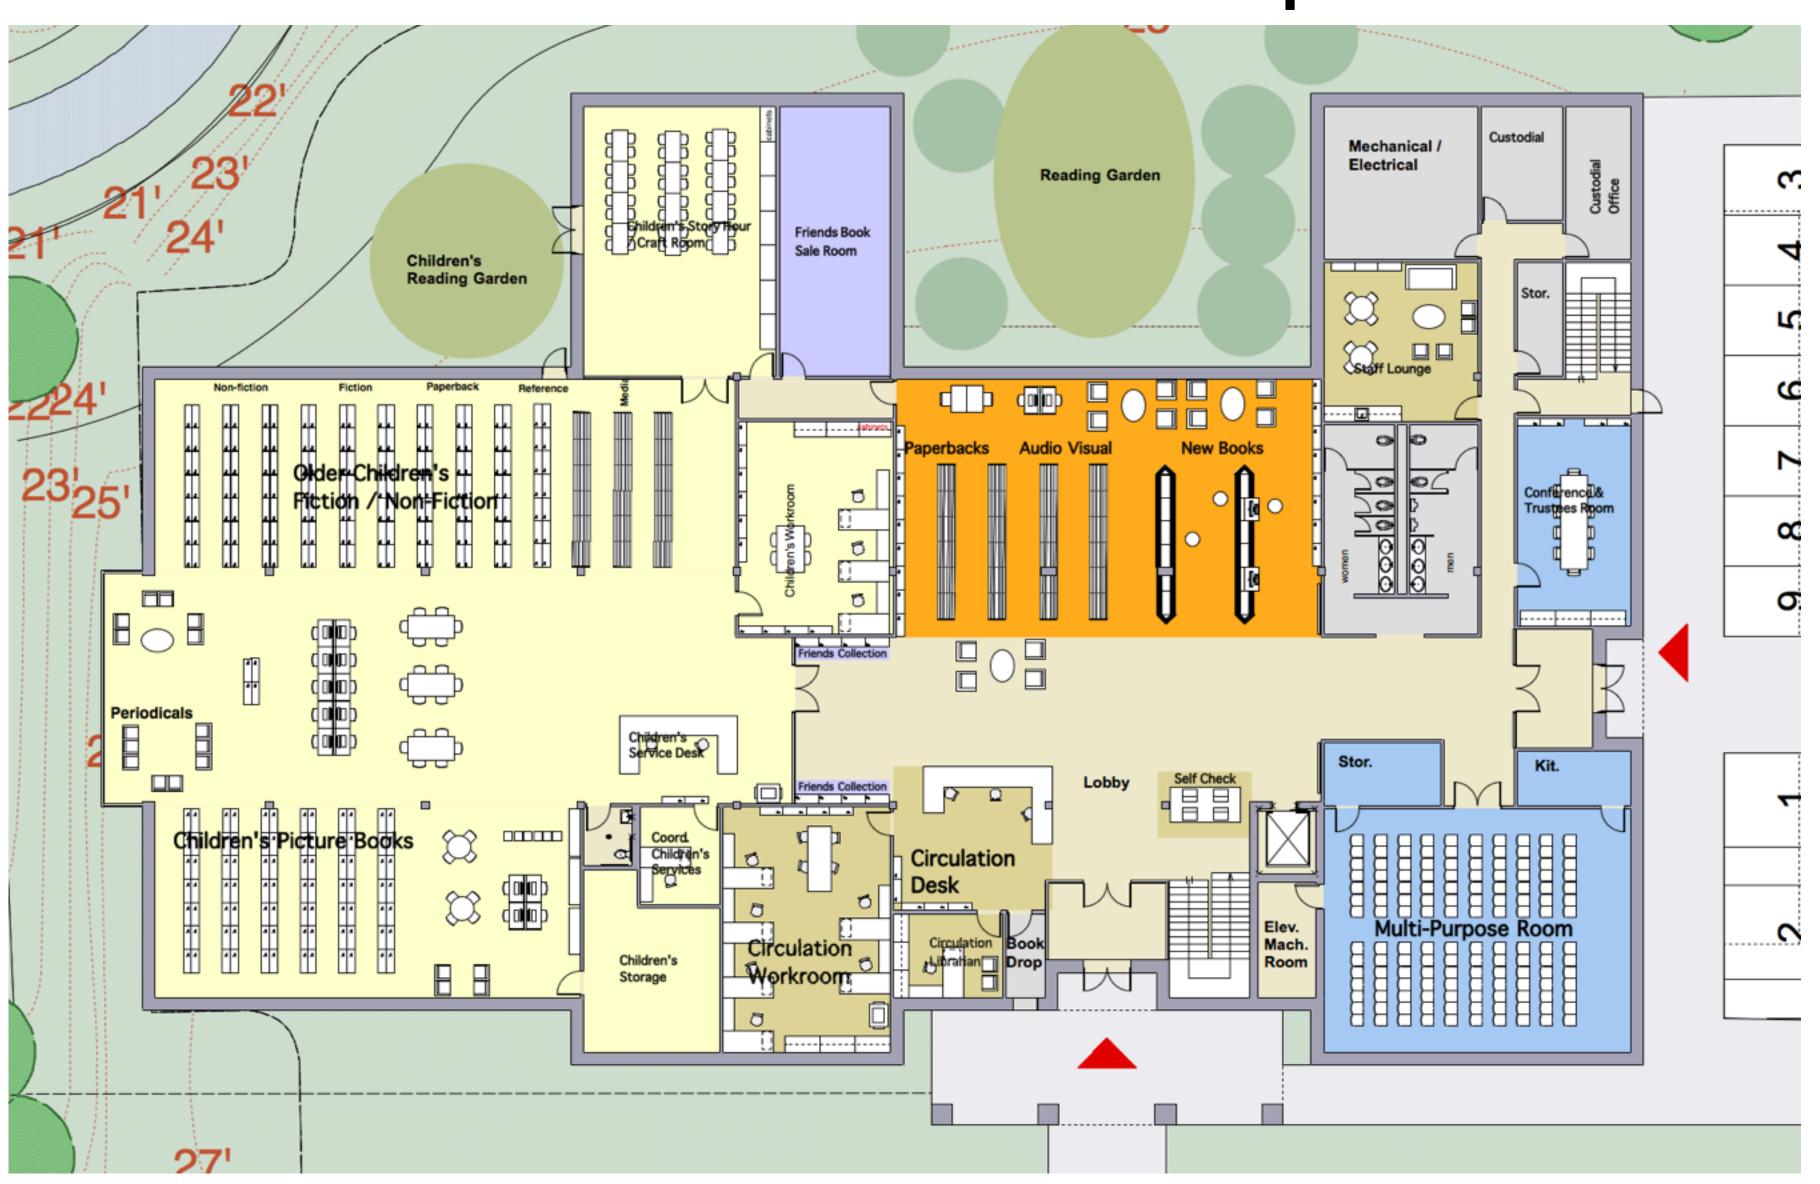

### Belmont Public Library ARCHITECTS First Floor Plan – Renovation Only – Option 1.3