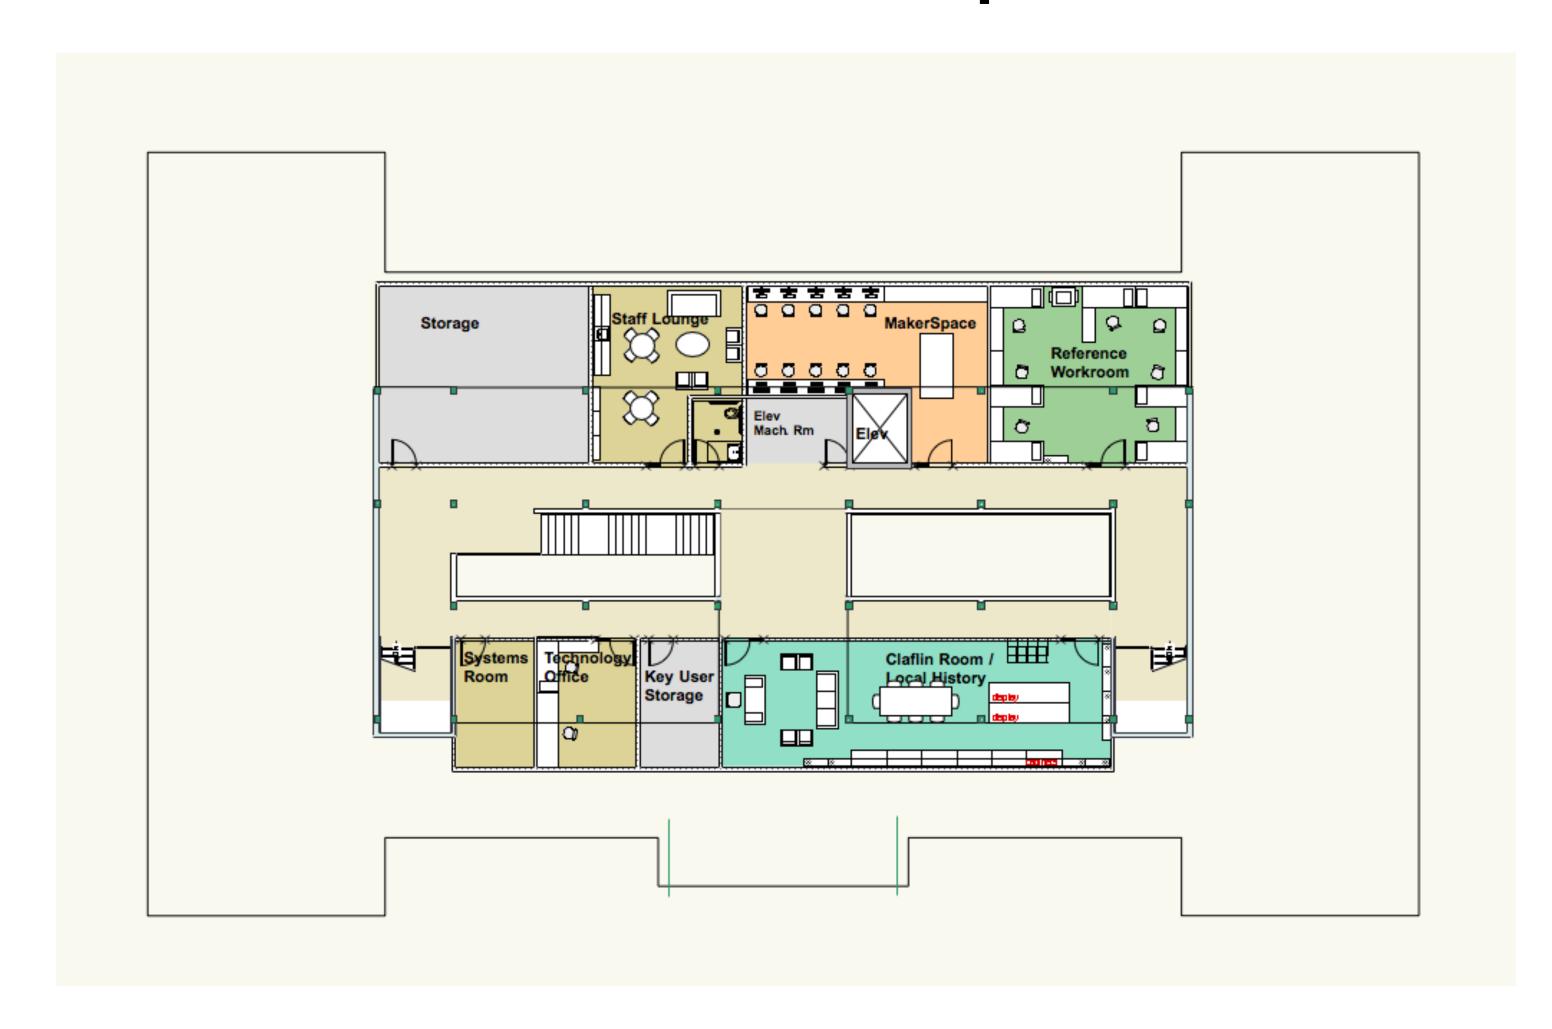

# Belmont Public Library ARCHITECTS Mezzanine Floor Plan – Renovation Only – Option 1.3