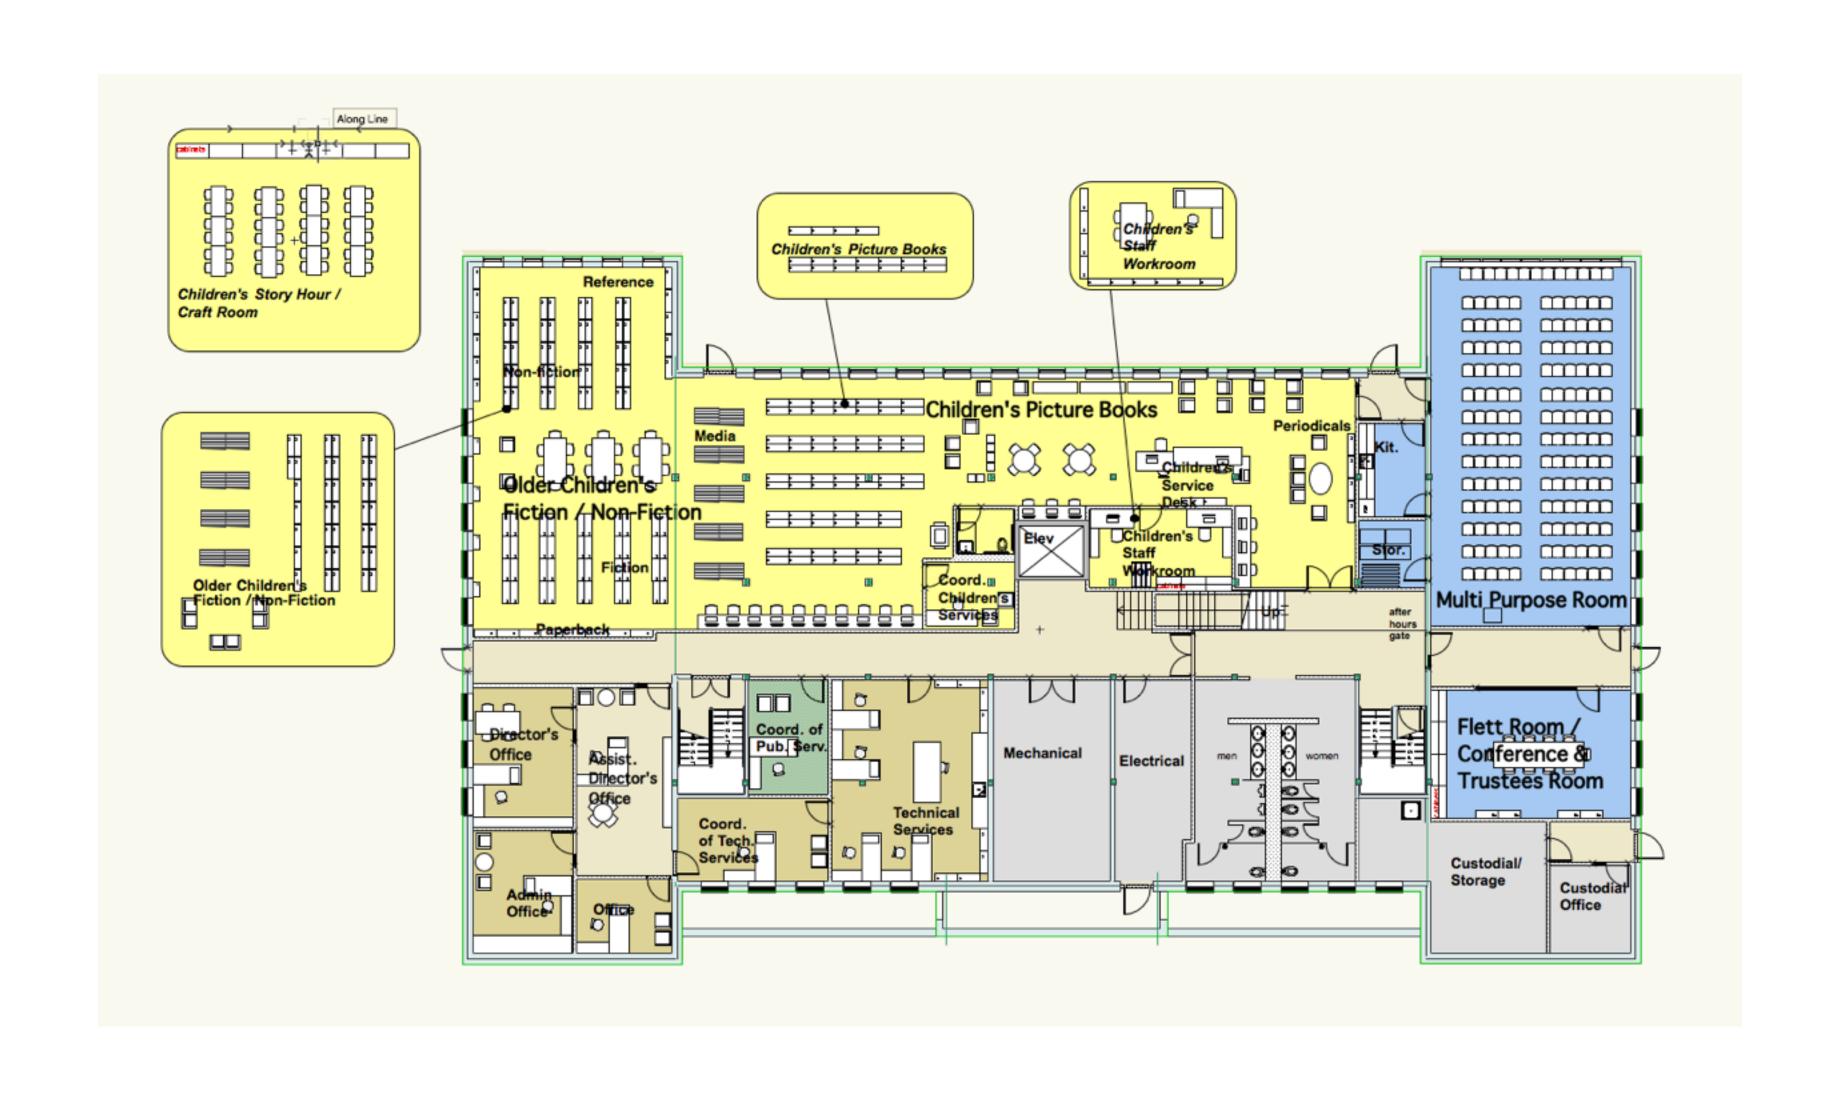

### Belmont Public Library ARCHITECTS First Floor Plan – Renovation Only – Option 1.3