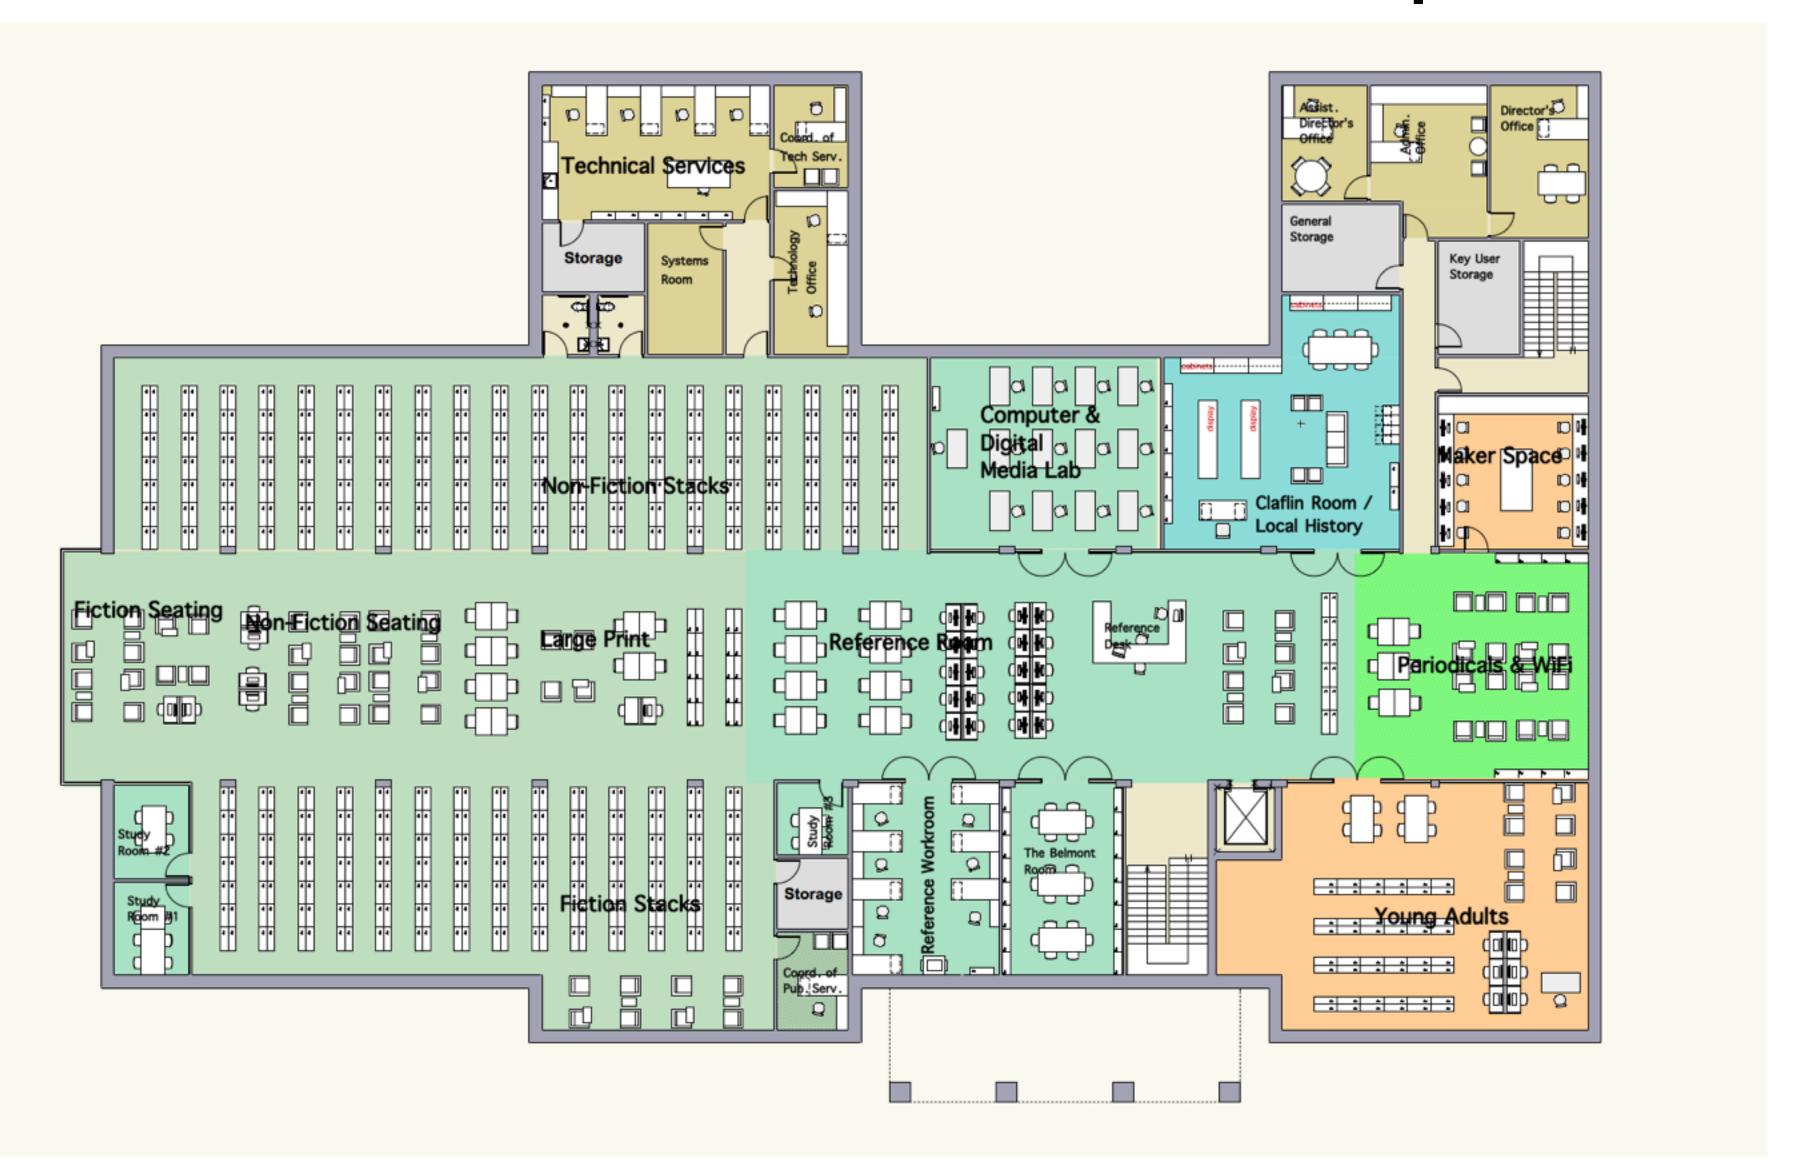

### Belmont Public Library ARCHITECTS Second Floor Plan – Renovation Only – Option 1.3