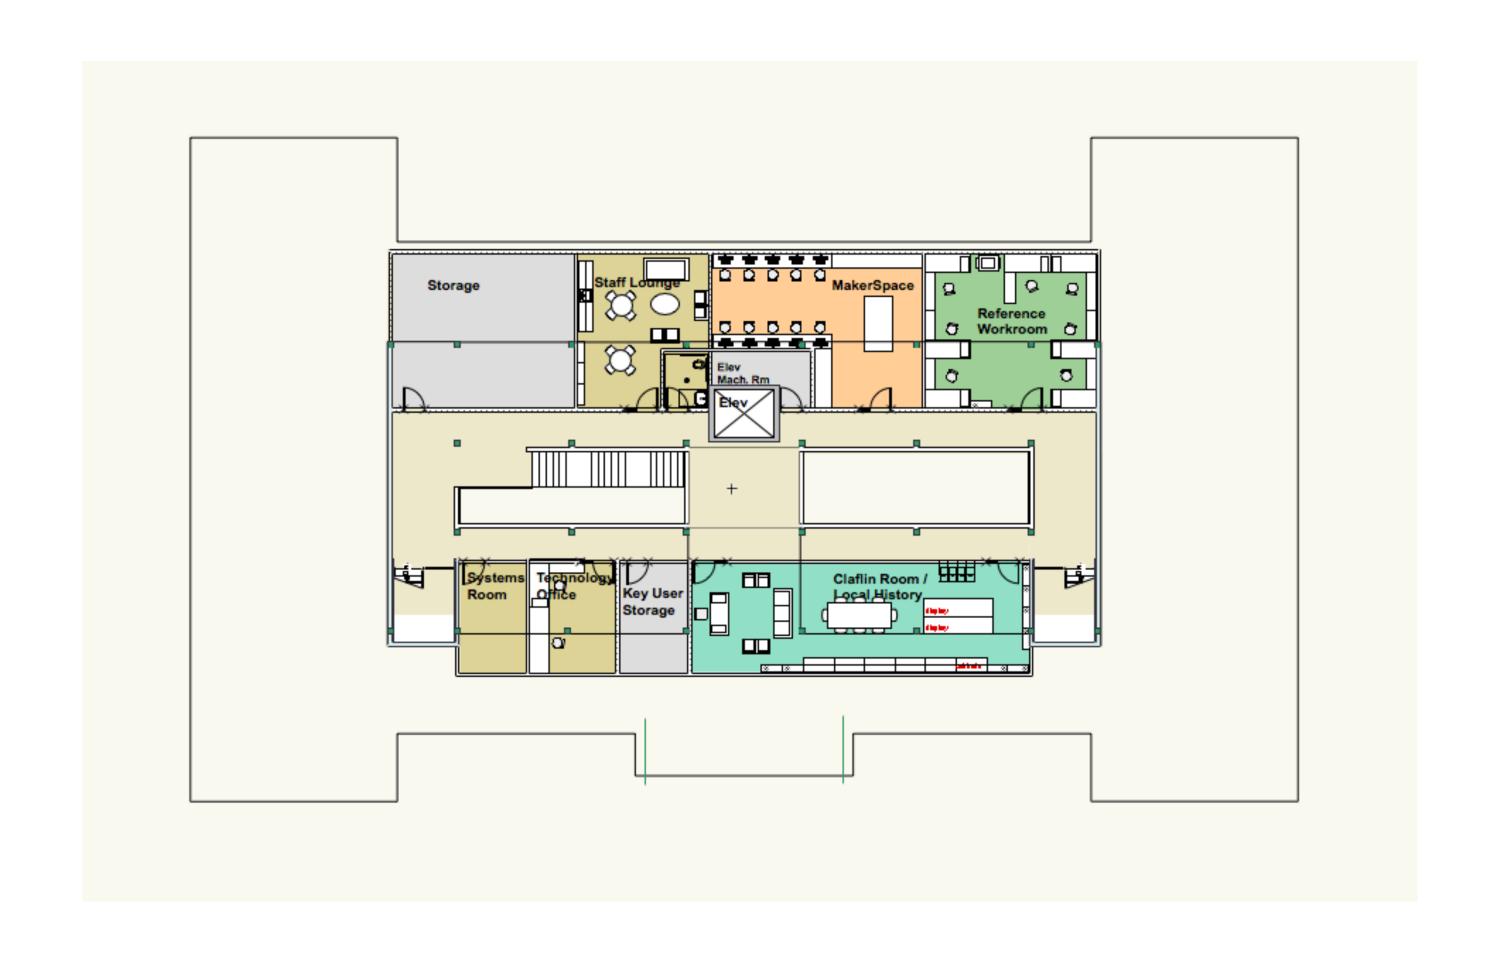

# Belmont Public Library ARCHITECTS Mezzanine Floor Plan – Renovation Only – Option 1.3