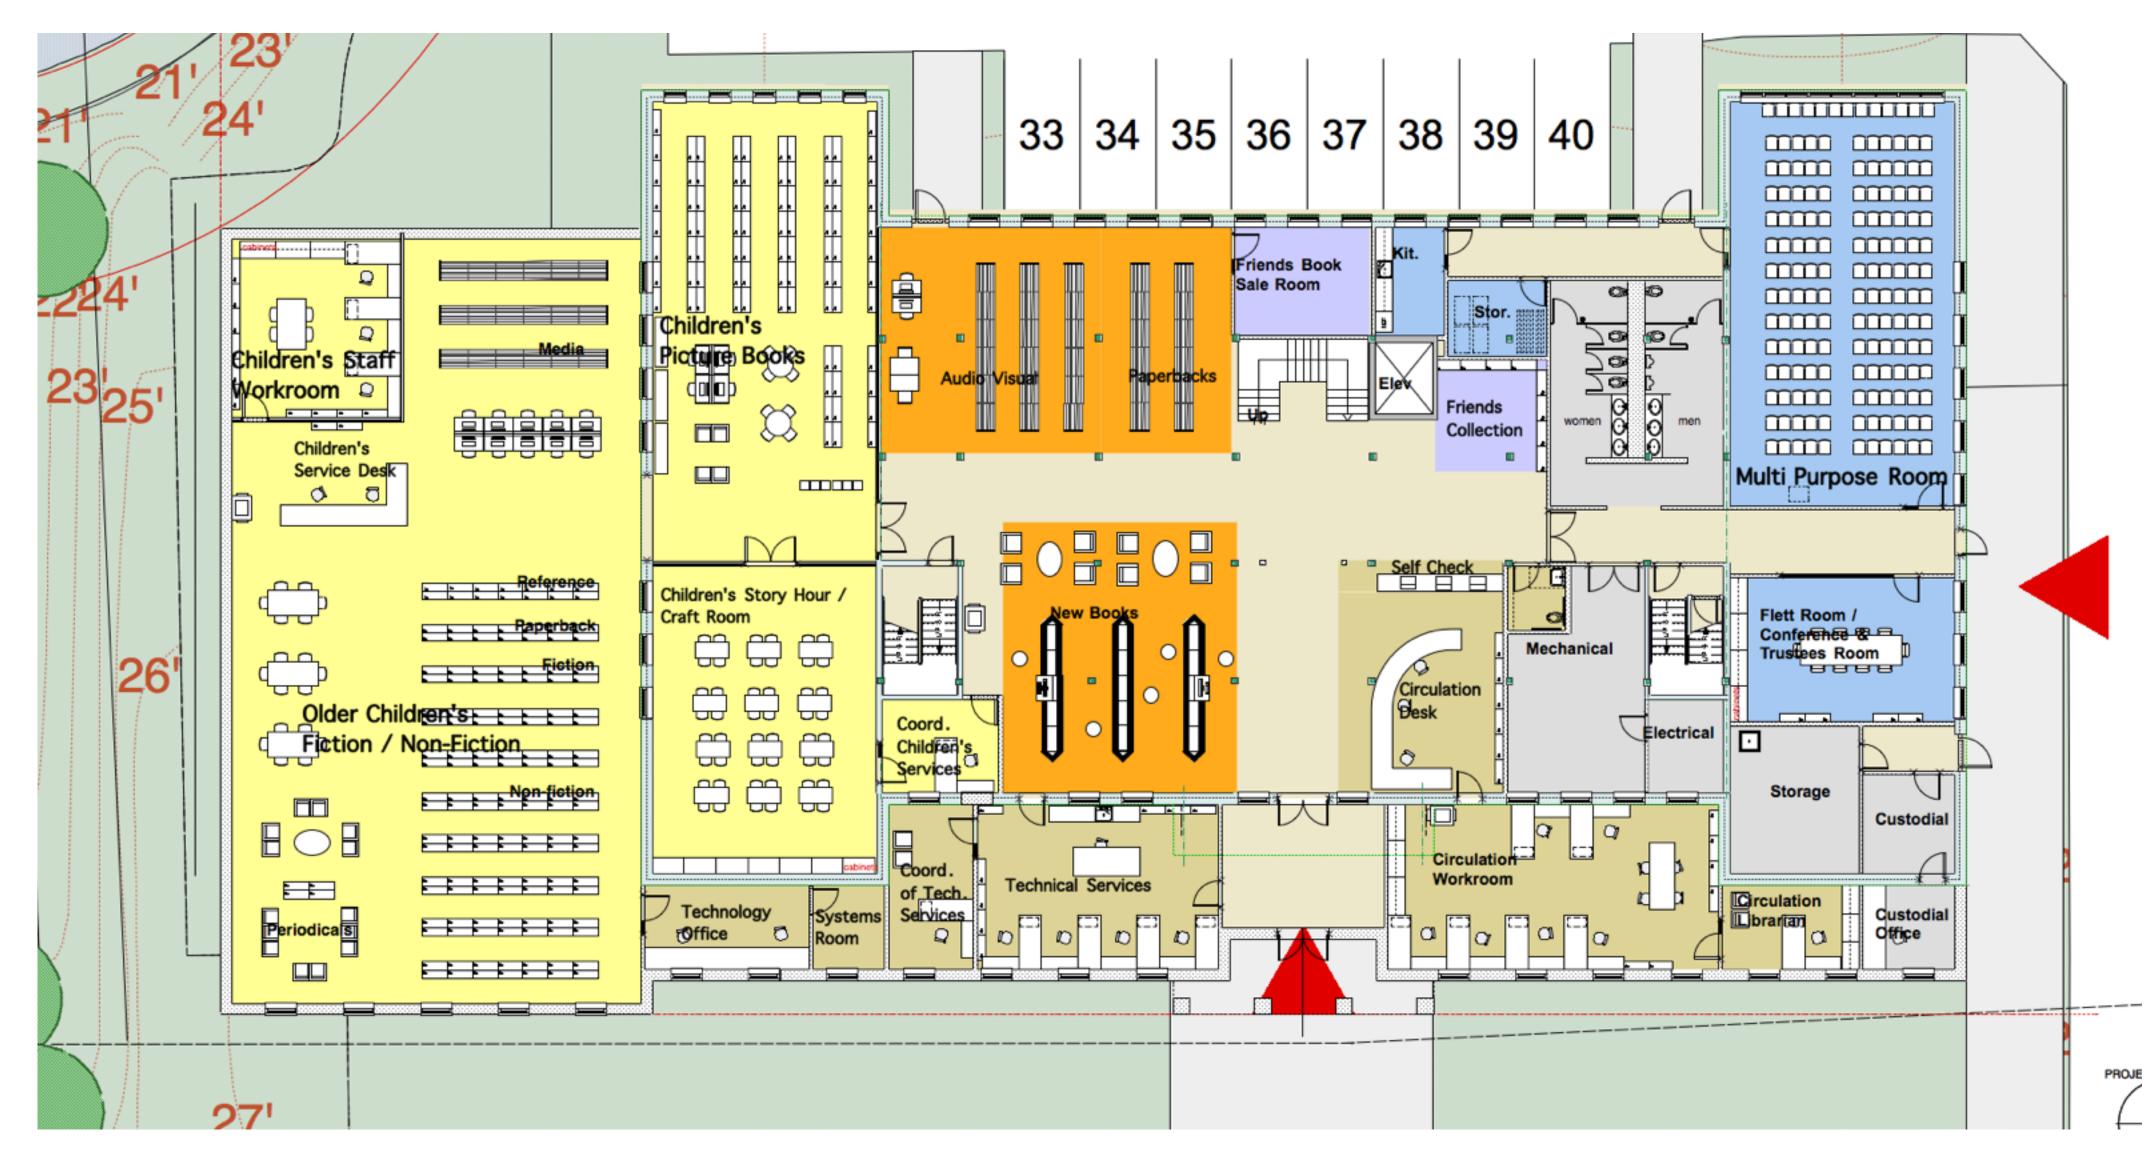

### Belmont Public Library ARCHITECTS First Floor Plan – New Construction – Option 3B.3