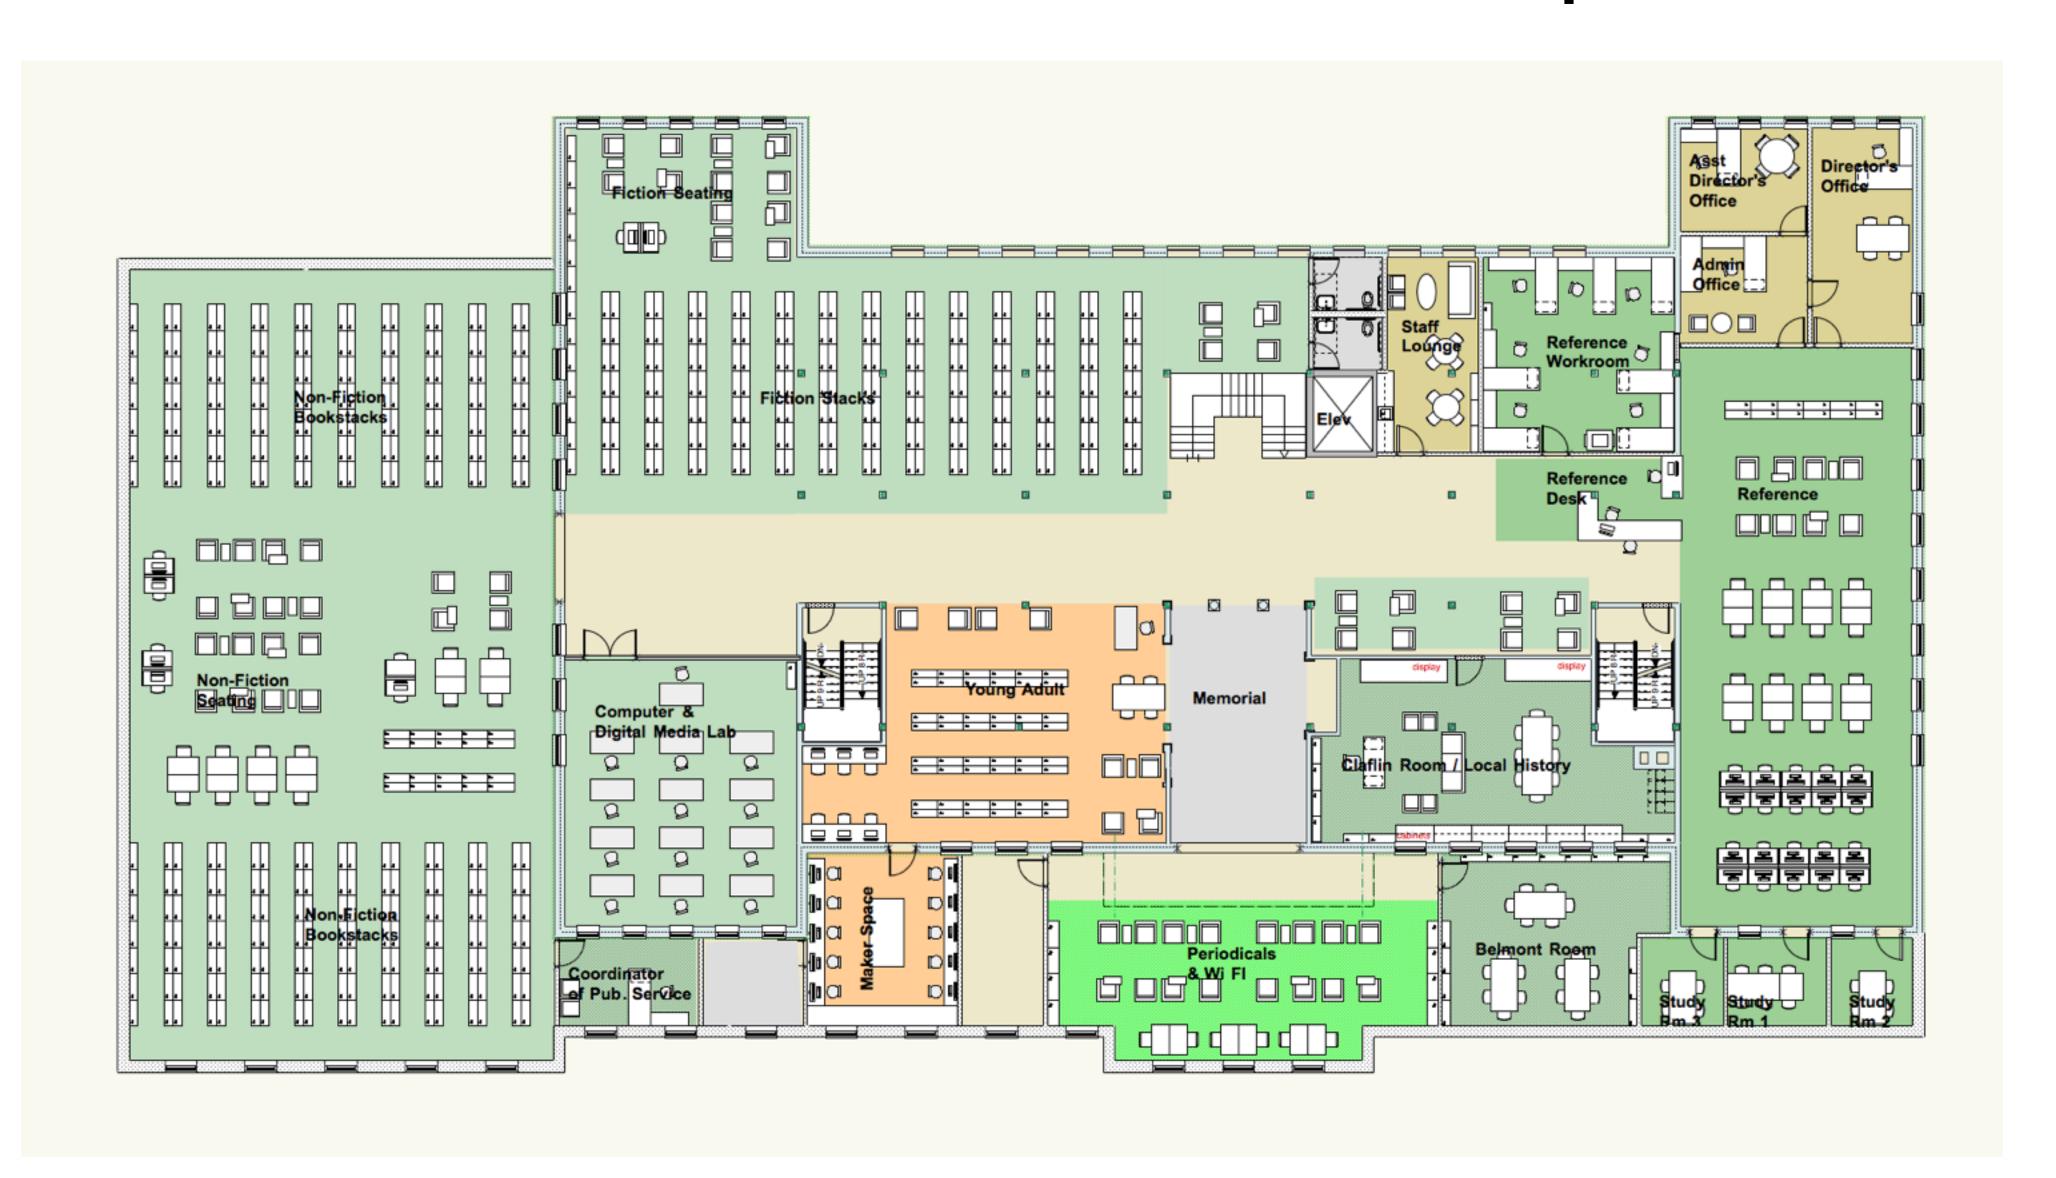

### Belmont Public Library ARCHITECTS First Floor Plan – Renovation Only – Option 1.3