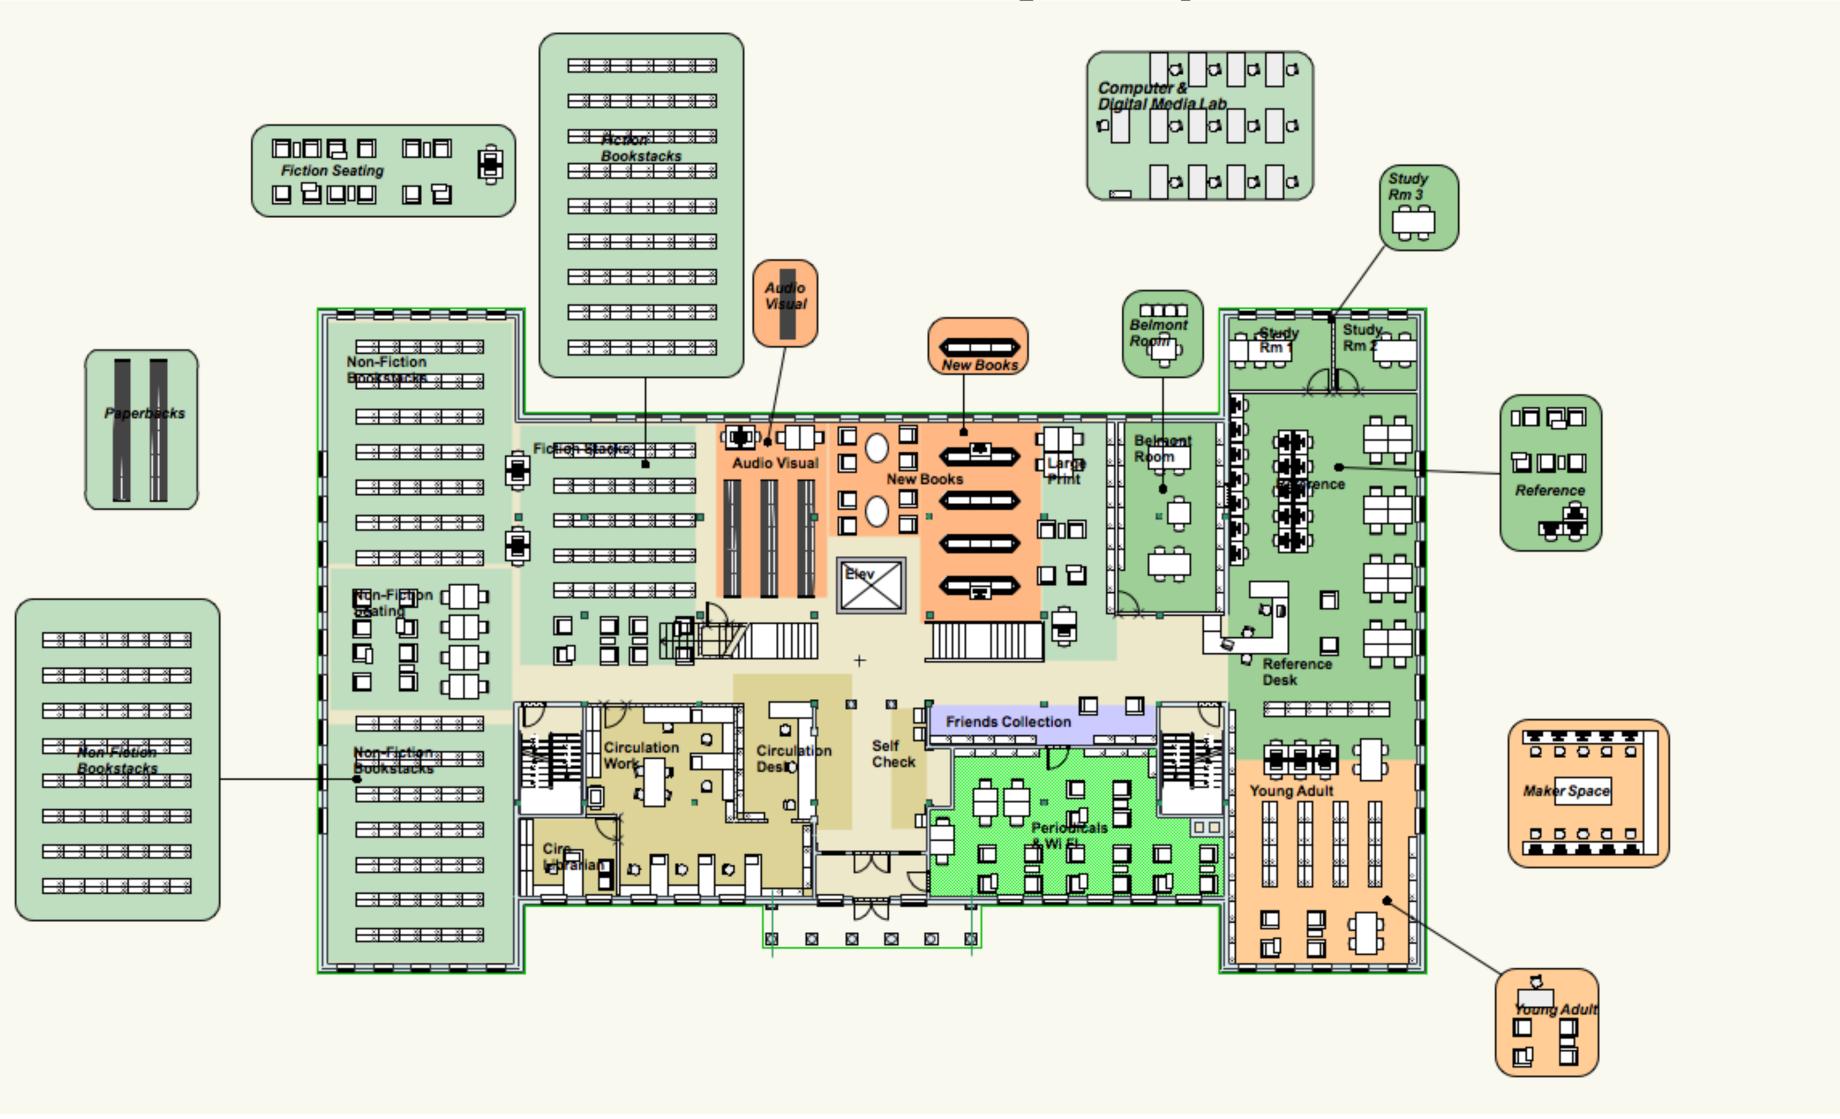

### Belmont Public Library ARCHITECTS Second Floor Plan – Renovation Only – Option 1.3